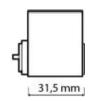

Padlock body: 70mm hardened steelShackle: 15mm hardened steel

> Plating: Chrome

> Cylinder type: Oval> Shackle heights: 27

> Certification: Class 5 according to SSF 014 rev 3.

Grade 6 according to EN 12320:2012

> Options: Removable Shackle (RS)

Weather protected (WP)

| Α  | В  | С  | D          | Е  | F  |
|----|----|----|------------|----|----|
| 27 | 15 | 30 | 70 / 92 PS | 70 | 30 |