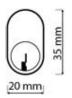

Padlock body: 70mm hardened steelShackle: 15mm hardened steel

> Plating: Chrome

> Cylinder type: Oval> Shackle heights: 27

> Certification: Class 5 according to SSF 014 rev 3.

Grade 6 according to EN 12320:2012

> Options: Removable Shackle (RS)

Weather protected (WP)

| Α  | В  | С  | D          | Е  | F  |
|----|----|----|------------|----|----|
| 27 | 15 | 30 | 70 / 92 PS | 70 | 30 |