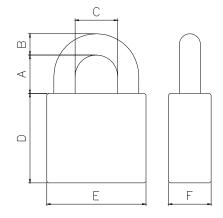

Padlock body: 70mm hardened steelShackle: 15mm hardened steel

> Plating: Chrome

> Cylinder type: Oval> Shackle heights: 27

> Certification: Class 5 according to SSF 014 rev 3.

Grade 6 according to EN 12320:2012

> Options: Removable Shackle (RS)

Weather protected (WP)

| Α  | В  | С  | D          | Е  | F  |
|----|----|----|------------|----|----|
| 27 | 15 | 30 | 70 / 92 PS | 70 | 30 |